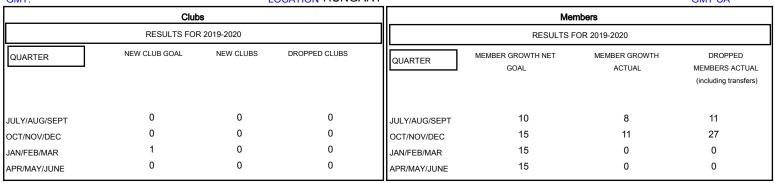

## MONTHLY MEMBERSHIP PROGRESS REPORT

## District 119

GMT: LOCATION HUNGARY GMT CA



## GOALS AND ACTUAL NEW CLUBS CUMULATIVE



## GOALS AND ACTUAL MEMBERS CUMULATIVE



| DROPPED CLUBS: 0  DROPPED MEMBERS |    | 8 CLUBS OF 42 ADDED 1 OR MORE<br>NEW MEMBERS | GENDER DISTRI<br>MALE<br>FEMALE    | BUTION<br>531 (61.53%)<br>332 (38.47%) |     |
|-----------------------------------|----|----------------------------------------------|------------------------------------|----------------------------------------|-----|
| DECEASED                          | 0  | CLICK HERE FOR CUMULATIVE                    | TOTAL FAMILY UNIT MEMBERS          |                                        | 171 |
| CLUB CANCELLED                    | 0  | MEMBERSHIP DATA                              | FAMILY MEMBERS PAYING HALF 8' DUES |                                        | 0.7 |
| OTHER