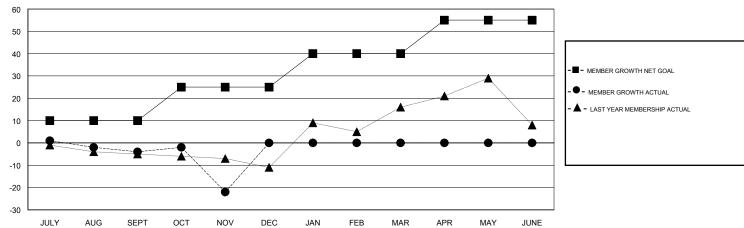

## GOALS AND ACTUAL MEMBERS CUMULATIVE

| DROPPED CLUBS: 0  DROPPED MEMBERS |    | 8 CLUBS OF 42 ADDED 1 OR MORE<br>NEW MEMBERS | GENDER DISTRI<br>MALE<br>FEMALE    | BUTION<br>531 (61.53%)<br>332 (38.47%) |     |
|-----------------------------------|----|----------------------------------------------|------------------------------------|----------------------------------------|-----|
| DECEASED                          | 0  | CLICK HERE FOR CUMULATIVE                    | TOTAL FAMILY UNIT MEMBERS          |                                        | 171 |
| CLUB CANCELLED                    | 0  | MEMBERSHIP DATA                              | FAMILY MEMBERS PAYING HALF 8' DUES |                                        | 0.7 |
| OTHER                             | 38 |                                              |                                    |                                        | 87  |
| TOTAL                             | 38 |                                              |                                    |                                        |     |