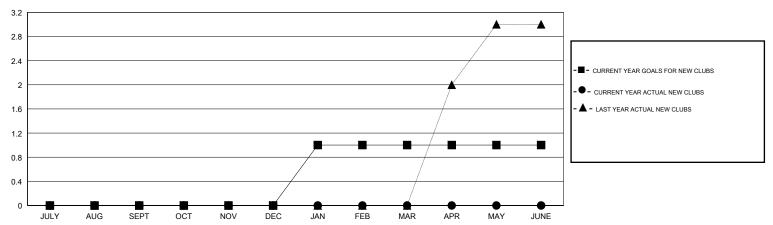

## MONTHLY MEMBERSHIP PROGRESS REPORT

## District 119

GMT: LOCATION HUNGARY GMT CA



## GOALS AND ACTUAL NEW CLUBS CUMULATIVE



## GOALS AND ACTUAL MEMBERS CUMULATIVE



| DROPPED CLUBS: 0  DROPPED MEMBERS |    | 8 CLUBS OF 42 ADDED 1 OR MORE<br>NEW MEMBERS | GENDER DISTRI<br>MALE<br>FEMALE    | BUTION<br>531 (61.53%)<br>332 (38.47%) |     |
|-----------------------------------|----|----------------------------------------------|------------------------------------|----------------------------------------|-----|
| DECEASED                          | 0  | CLICK HERE FOR CUMULATIVE                    | TOTAL FAMILY UNIT MEMBERS          |                                        | 171 |
| CLUB CANCELLED                    | 0  | MEMBERSHIP DATA                              | FAMILY MEMBERS PAYING HALF 8' DUES |                                        | 0.7 |
| OTHER                             | 38 |